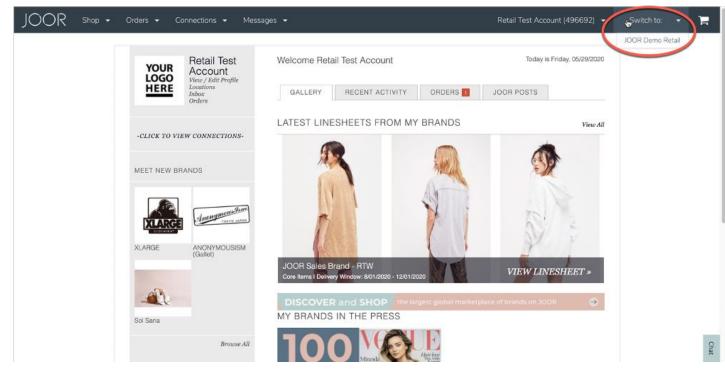

### Switch To

### Multiple JOOR Accounts

In case your email address is linked to multiple JOOR accounts (this usually occurs when you buy for multiple locations / doors), you can toggle between them from the "SWITCH TO" button.