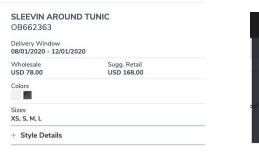

### Select Styles

**Adding Units** 

Available to Sell

View and Quantify

×

Click on the trolley on the top right corner to go to your Cart.

Enter your desired units. **Please note**: if this is a stock on hand linesheet, you will only be able to place against units available in the warehouse.

|                 | xs  | S   | м   | L   | Quantity* | Wholesale (USD) | Sugg. Retail (USD |
|-----------------|-----|-----|-----|-----|-----------|-----------------|-------------------|
| Price           |     |     |     |     |           | 78.00           | 168.0             |
| WHITE (1100)    | 2   | 2   | 2   | 0   | 6         | 468.00          | 1,008.0           |
| Units Available | 498 | 498 | 498 | 500 |           |                 |                   |
| Price           |     |     |     |     |           | 78.00           | 168.0             |
| DARK GREY (0    | 0   | 0   | 0   | 0   | 0         | 0.00            | 0.0               |
| Units Available | 500 | 500 | 500 | 500 |           |                 |                   |
| Total           | 2   | 2   | 2   | 0   | 6         | 468.00          | 1,008.0           |
|                 |     |     |     |     |           |                 |                   |