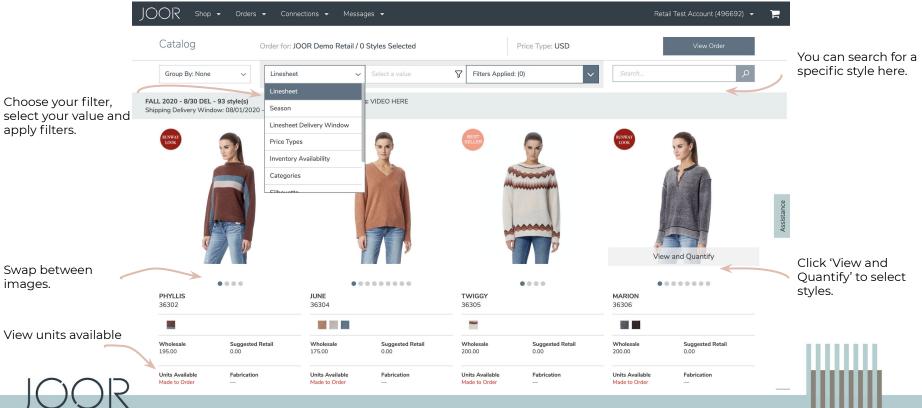

### Select Styles

**Adding Units** 

Available to Sell

View and Quantify

×

Click on the trolley on the top right corner to go to your Cart.

Enter your desired units. **Please note**: if this is a stock on hand linesheet, you will only be able to place against units available in the warehouse.

V

Click 'Add to Order' to add the style or 'Back to Catalog' to return to style selection.