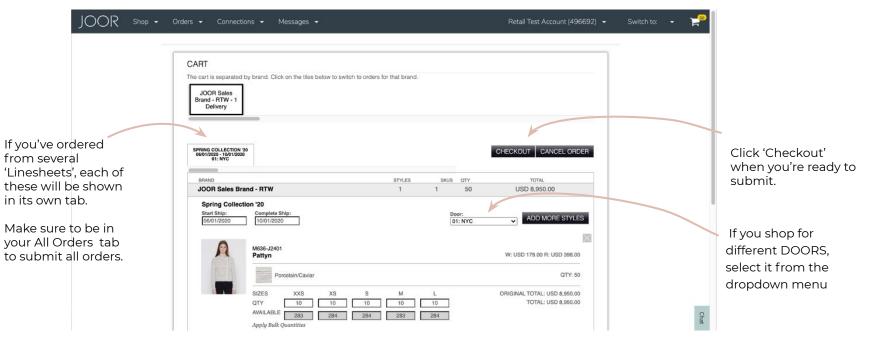

#### Checkout

#### Submit

 $\bigcup OR$  Shop • Orders • Connections • Messages •

Retail Test Account (496692) 🝷

| ACK TO CART                                                                 |                                      |                                                 |                                                                                                        |                                                                                                   |                                                          |
|-----------------------------------------------------------------------------|--------------------------------------|-------------------------------------------------|--------------------------------------------------------------------------------------------------------|---------------------------------------------------------------------------------------------------|----------------------------------------------------------|
| ALL ORDERS                                                                  | BEST SELLERS<br>10/07/2019 - 10/21/2 | RESORT COLLECTION 19<br>11/15/2019 - 11/30/2019 |                                                                                                        |                                                                                                   |                                                          |
| CHECKING OUT ON TH<br>NDIVIDUAL TABS.                                       | IS TAB WILL SUBMIT                   | ALL ORDERS WITH THE INFORM                      | ATION ON THIS TAB. TO S                                                                                | UBMIT ORDERS WIT                                                                                  | TH CUSTOM PO#, USE THE                                   |
| GENERAL DETAILS                                                             | 3                                    |                                                 |                                                                                                        |                                                                                                   |                                                          |
| BUYER EMAIL BUYER NAME<br>Retail Test Account - retailtest@jooraccess.com * |                                      |                                                 |                                                                                                        | SALES REP<br>Brice (Demo)                                                                         | ×                                                        |
| SHIPPING                                                                    |                                      |                                                 | BILLING                                                                                                |                                                                                                   |                                                          |
| CHOOSE ADDRESS                                                              |                                      |                                                 | CHOOSE ADDRESS                                                                                         |                                                                                                   |                                                          |
|                                                                             | 123 Fake Street , New Y              | ork, NY 10019 United States *                   |                                                                                                        | 23 Fake Street , New                                                                              | York, NY 10019 United States +                           |
| COUNTRY<br>United States                                                    | ×                                    |                                                 | COUNTRY<br>United States                                                                               |                                                                                                   |                                                          |
| SHIPPING NAME<br>Retail Test Account                                        | PHONE                                |                                                 | BILLING NAME<br>Retail Test Account                                                                    | PHON                                                                                              | E                                                        |
| ADDRESS 1<br>123 Fake Street                                                | ADDRES                               | SS 2                                            | ADDRESS 1<br>123 Fake Street                                                                           | ADDRI                                                                                             | ESS 2                                                    |
| опту                                                                        | STATE                                | ZIP                                             | CITY                                                                                                   | STATE                                                                                             | ZIP                                                      |
| New York                                                                    | NY                                   | 10019                                           | New York                                                                                               | NY                                                                                                | 10019                                                    |
| SHIPPING METHO                                                              | D                                    |                                                 | PAYMENT METHOD                                                                                         | 0                                                                                                 |                                                          |
| SHIP WITH<br>Select shipping metho                                          | od *                                 |                                                 | TERMS<br>Net 30 (Pending Appro                                                                         | val) +                                                                                            |                                                          |
| BILL ME FOR SHIPPING                                                        |                                      |                                                 |                                                                                                        |                                                                                                   |                                                          |
|                                                                             |                                      |                                                 | TERMS & CONDITI                                                                                        | ONS                                                                                               |                                                          |
|                                                                             |                                      |                                                 | All sales are subject to a<br>from JOOR Demo Brand<br>the customer's expense<br>authorized by a JOOR D | vailability of merchan<br>d - RTW or its factor. A<br>unless otherwise spe<br>demo Brand - RTW te | All goods shall be shipped at<br>cified on this order or |
|                                                                             |                                      |                                                 | ✓ I agree to the Terms 8                                                                               |                                                                                                   |                                                          |

Check details, approve terms & conditions, and click 'Submit Orders' to finalise the order.