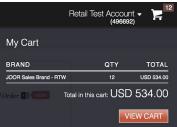

V

Click 'Add to Order' to add the style or 'Back to Catalog' to return to style selection.

#### Checkout